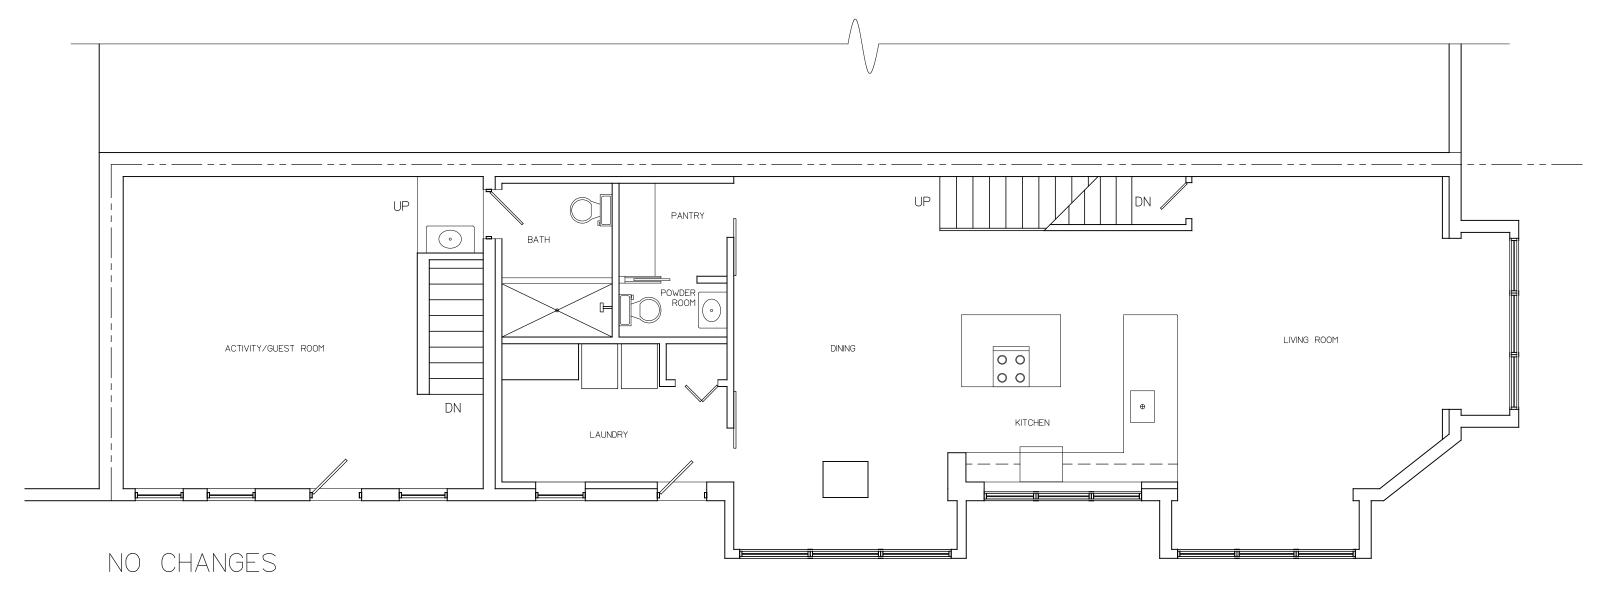

Myron Ward Architect

EXISTING FIRST FLOOR PLAN 3/16" - 1'-0"

11 LOT 39 LOT 40 LOT 85 EXISTING TWO STORY TOWNHOUSE (FOOTPRINT DRAWN AT FIRST FLOOR) PROPOSED WORK: ADJACENT BUILDING BRICK PATIO SIDE-<sup>\</sup> WALK CONCRETE PATIO ТО MAIN DOOR  $\rightarrow$ 15TH STREET SE 0 2 5 10 Z