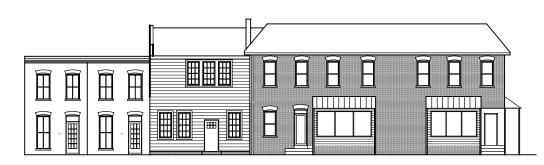

LOT 40, SQUARE 1074

1500 D ST SE

PROPOSED SECOND FLOOR PLAN

EXISTING 15TH STREET ELEVATION

SQUARE 1074 LOT40

m\_ward\_@msn.com 202.253.9076

٠

٠

EXISTING 15TH STREET ELEVATION

LOT 40, SQUARE 1074

m\_ward\_@msn.com 202.253.9076