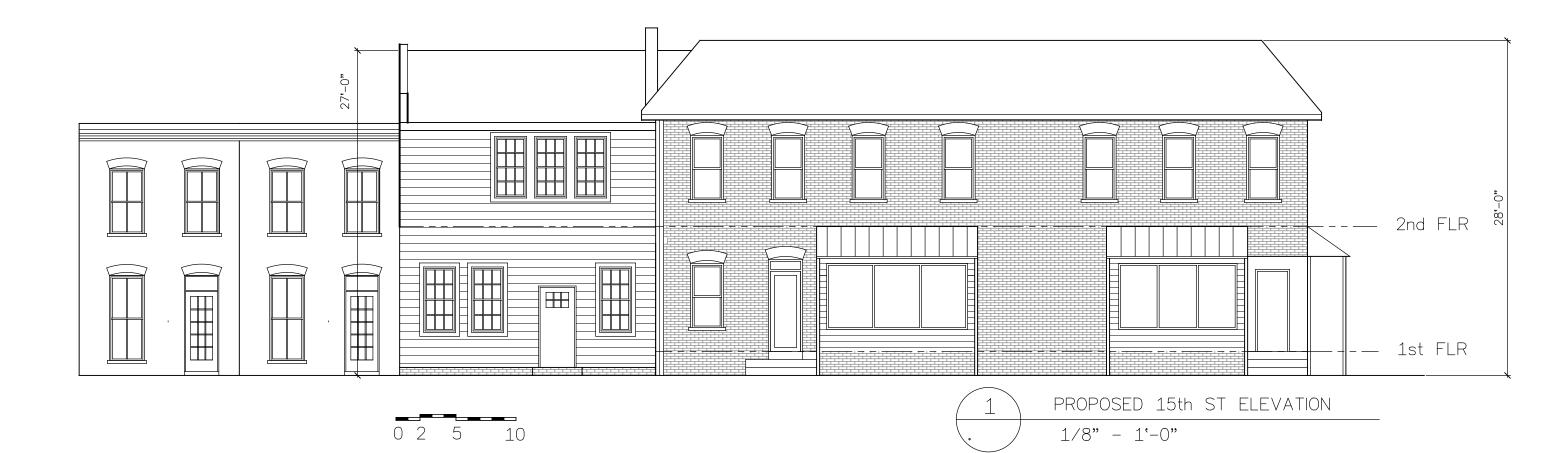

202.253.9076

Myron Ward Architect

EXISTING FIRST FLOOR PLAN 3/16" - 1'-0"

11 LOT 39 LOT 40 LOT 85 EXISTING TWO STORY TOWNHOUSE (FOOTPRINT DRAWN AT FIRST FLOOR) PROPOSED WORK: ADJACENT BUILDING BRICK PATIO SIDE-<sup>\</sup> WALK CONCRETE PATIO ТО MAIN DOOR  $\rightarrow$ 15TH STREET SE 0 2 5 10 Z

1500 D ST SE

PROPOSED SITE PLAN

LOT 40, SQUARE 1074



m\_ward\_@msn.com 202.253.9076



1500 D ST SE

LOT 40, SQUARE 1074

EXISTING SECOND FLOOR PLAN

m\_ward\_@msn.com 202.253.9076





1500 D ST SE

EXISTING ROOF PLAN

LOT 40, SQUARE 1074

3/16" - 1'-0"

1500 D ST SE





m\_ward\_@msn.com 202.253.9076

PROPOSED ROOF PLAN

3/16" - 1'-0"

LOT 40, SQUARE 1074

1500 D ST SE

PROPOSED SECOND FLOOR PLAN









EXISTING 15TH STREET ELEVATION

SQUARE 1074 LOT40

m\_ward\_@msn.com 202.253.9076



٠

٠

EXISTING 15TH STREET ELEVATION

LOT 40, SQUARE 1074

m\_ward\_@msn.com 202.253.9076