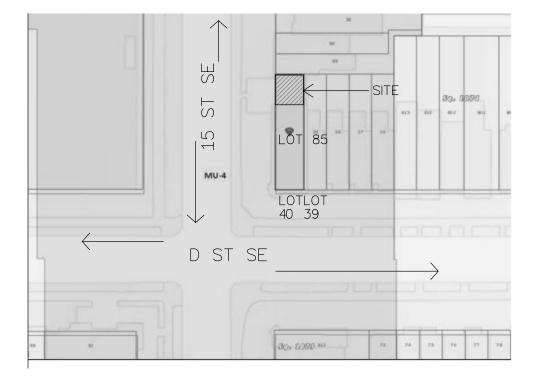

BLOCK PLAN

PROPOSED 15TH ST ELEVATION

.

LOT 40, SQUARE 1074

### CODE INFORMATION

| ADDRESS:                                                               | 1500 D Street SE<br>Washington, DC 2000                                                | 2-2438                                  |                 |
|------------------------------------------------------------------------|----------------------------------------------------------------------------------------|-----------------------------------------|-----------------|
| ZONING INFORMATION                                                     | Square 1074<br>Lot 0040<br>Ward 06<br>ANC 6B<br>SMD 6B09<br>MU-4<br>Lot Area - 1401 SF | -                                       |                 |
|                                                                        | ALLOWABLE                                                                              | EXISTING                                | PROPOSED        |
| Building Height<br>Accessory Building Height<br>Floor Area Ratio (FAR) | 50° or as existing<br>NA<br>2.5                                                        | 28'<br>NA                               | no change<br>NA |
| Lot Occupancy<br>Rear Yard Setback                                     | 60%<br>15'                                                                             | 100%<br>15' (refer to<br>Note #1 below) | no change<br>0' |
| Side Yard Setback                                                      | NA                                                                                     | NA                                      | no change       |