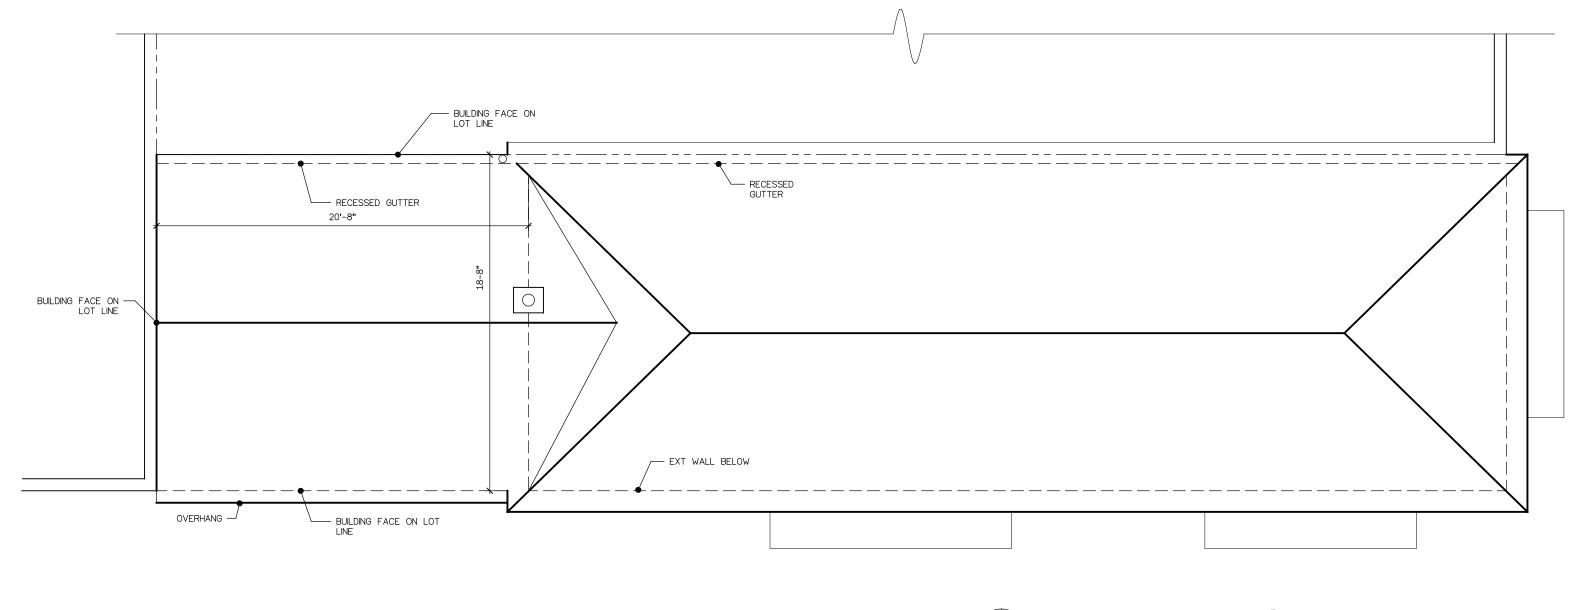

1500 D ST SE

EXISTING ROOF PLAN

LOT 40, SQUARE 1074

3/16" - 1'-0"

1500 D ST SE

m\_ward\_@msn.com 202.253.9076

PROPOSED ROOF PLAN

3/16" - 1'-0"