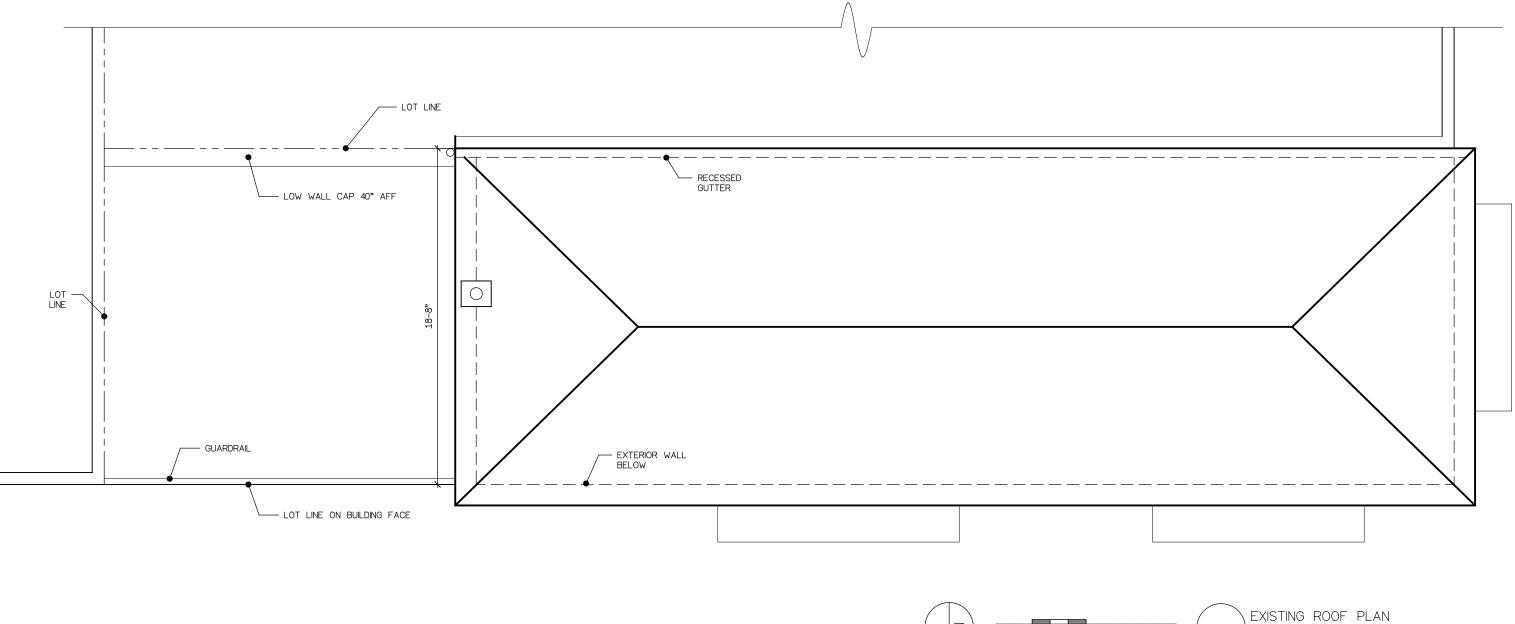

1500 D ST SE

EXISTING ROOF PLAN

LOT 40, SQUARE 1074

3/16" - 1'-0"

1500 D ST SE

m\_ward\_@msn.com 202.253.9076

PROPOSED ROOF PLAN

3/16" - 1'-0"