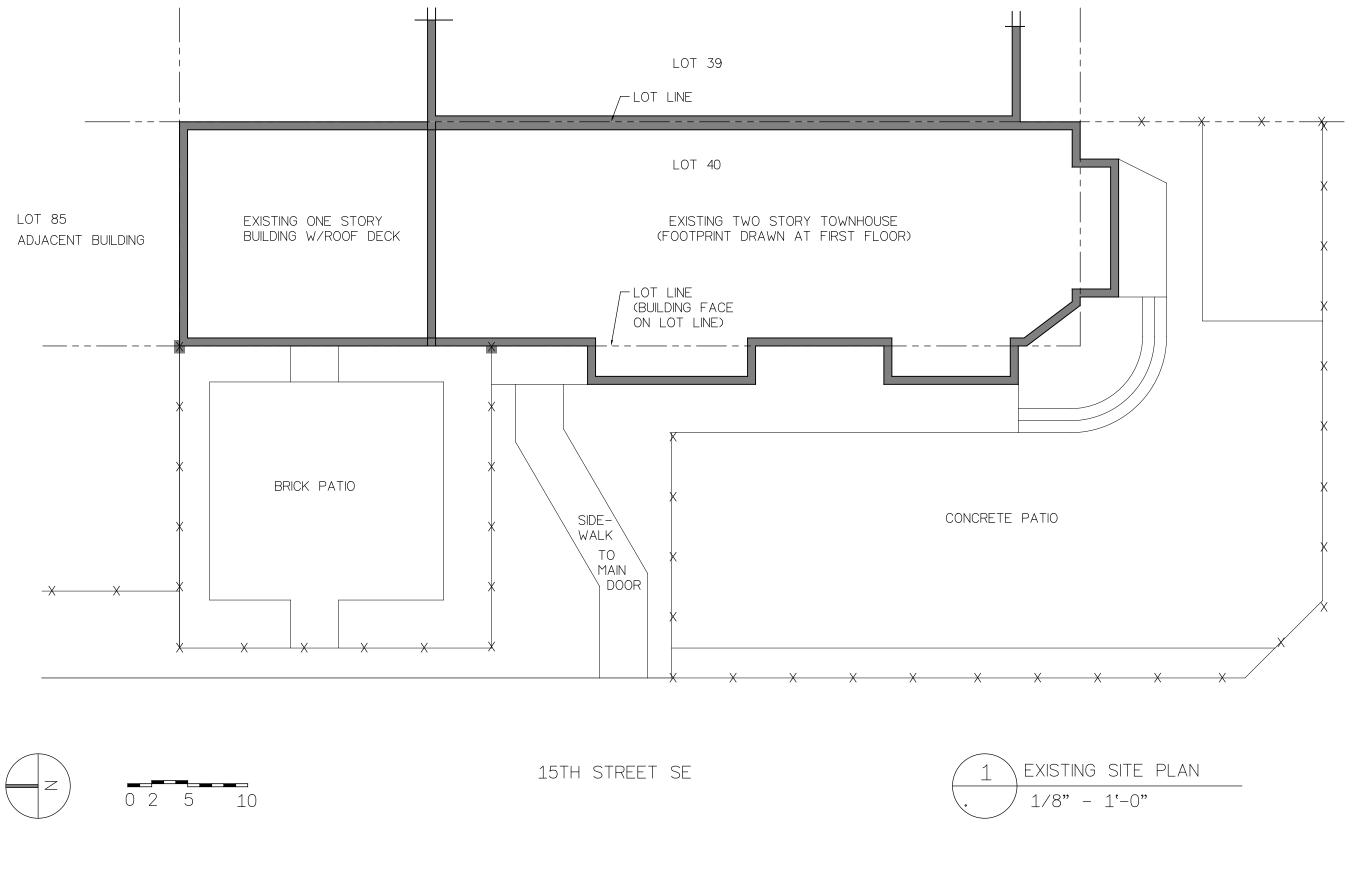

# ONE STORY AND TWO STORY SECTIONS OF BUILDING

Myron Wased Arzohitze Agustment

EXISTING SITE PLAN

1500 D ST SE

LOT 40, SQUARE 1074

Myron Ward Architect

EXISTING FIRST FLOOR PLAN 3/16" - 1'-0"

11 LOT 39 LOT 40 LOT 85 EXISTING TWO STORY TOWNHOUSE (FOOTPRINT DRAWN AT FIRST FLOOR) PROPOSED WORK: ADJACENT BUILDING BRICK PATIO SIDE-<sup>\</sup> WALK CONCRETE PATIO ТО MAIN DOOR  $\rightarrow$ 15TH STREET SE 0 2 5 10 Z