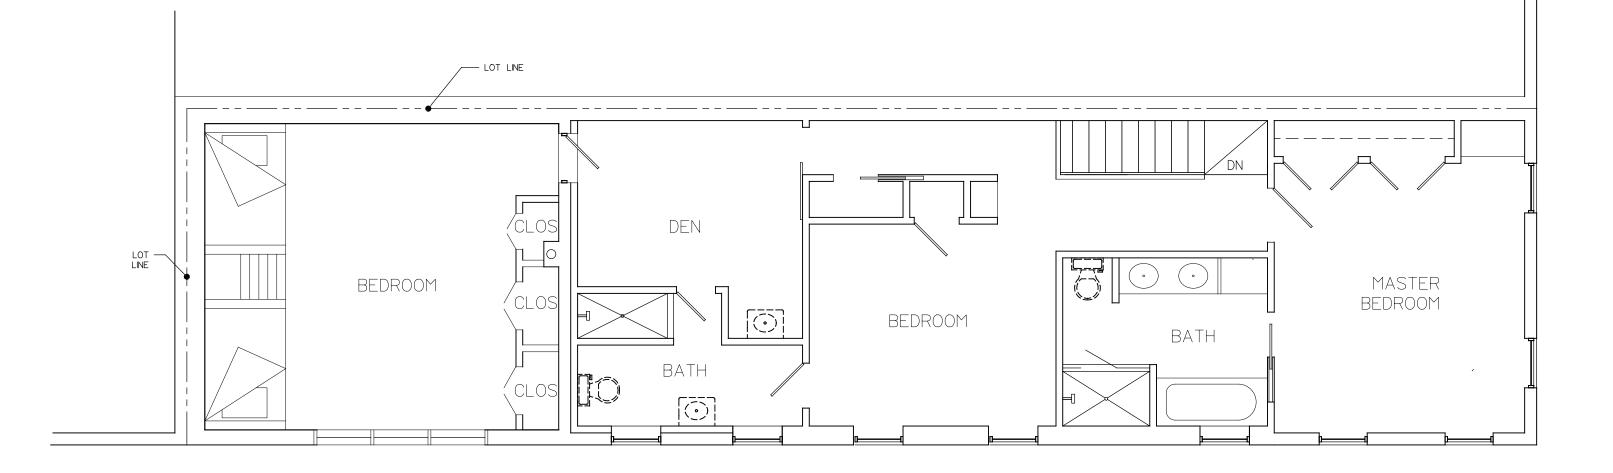

LOT 40, SQUARE 1074

1500 D ST SE

PROPOSED SECOND FLOOR PLAN

EXISTING 15TH STREET ELEVATION

SQUARE 1074 LOT40

m\_ward\_@msn.com 202.253.9076

٠

٠