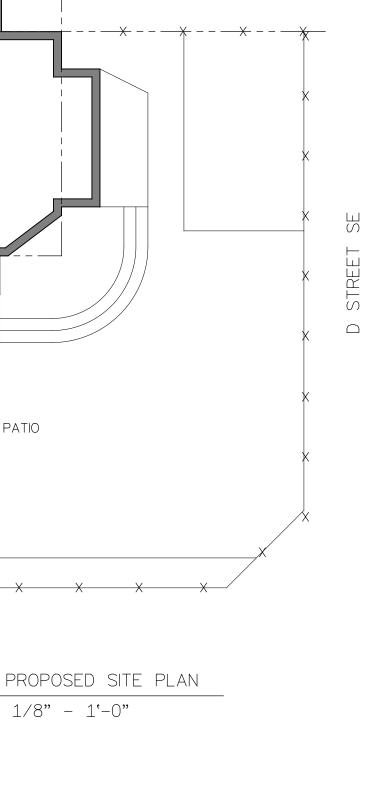

1500 D ST SE

PROPOSED SITE PLAN

LOT 40, SQUARE 1074

m\_ward\_@msn.com 202.253.9076

1500 D ST SE

LOT 40, SQUARE 1074

EXISTING SECOND FLOOR PLAN

m\_ward\_@msn.com 202.253.9076