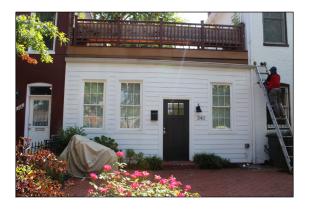

Myron Ward Architect

EXISTING FIRST FLOOR PLAN 3/16" - 1'-0"

11 LOT 39 LOT 40 LOT 85 EXISTING TWO STORY TOWNHOUSE (FOOTPRINT DRAWN AT FIRST FLOOR) PROPOSED WORK: ADJACENT BUILDING BRICK PATIO SIDE-<sup>\</sup> WALK CONCRETE PATIO ТО MAIN DOOR  $\rightarrow$ 15TH STREET SE 0 2 5 10 Z