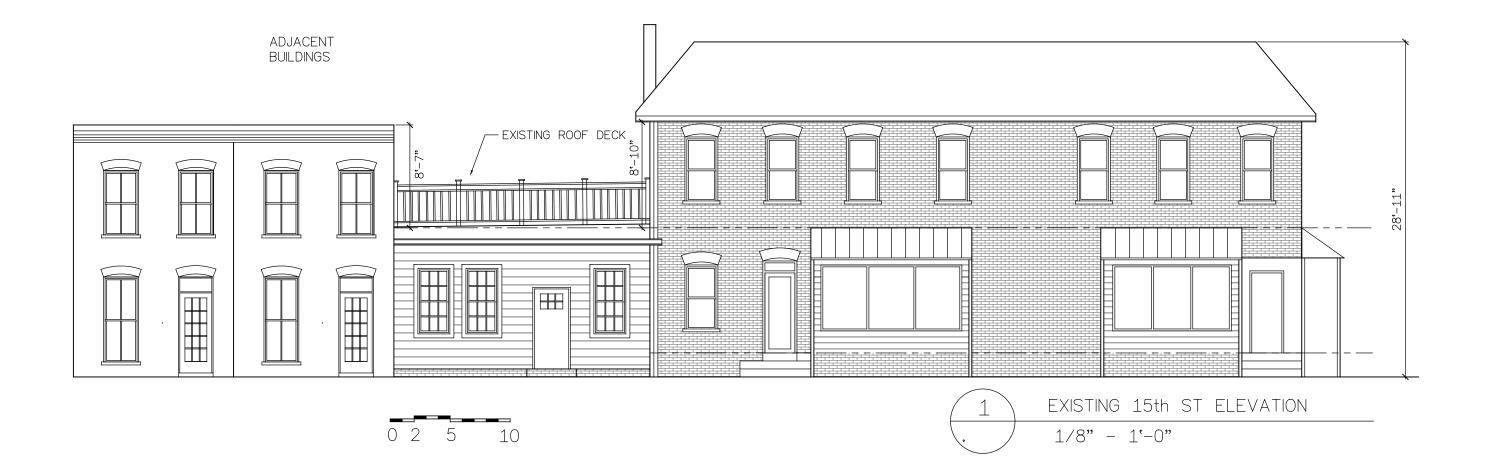

LOT 40, SQUARE 1074

1500 D ST SE

PROPOSED SECOND FLOOR PLAN

EXISTING 15TH STREET ELEVATION

SQUARE 1074 LOT40

m\_ward\_@msn.com 202.253.9076

٠

٠

EXISTING 15TH STREET ELEVATION

LOT 40, SQUARE 1074

m\_ward\_@msn.com 202.253.9076