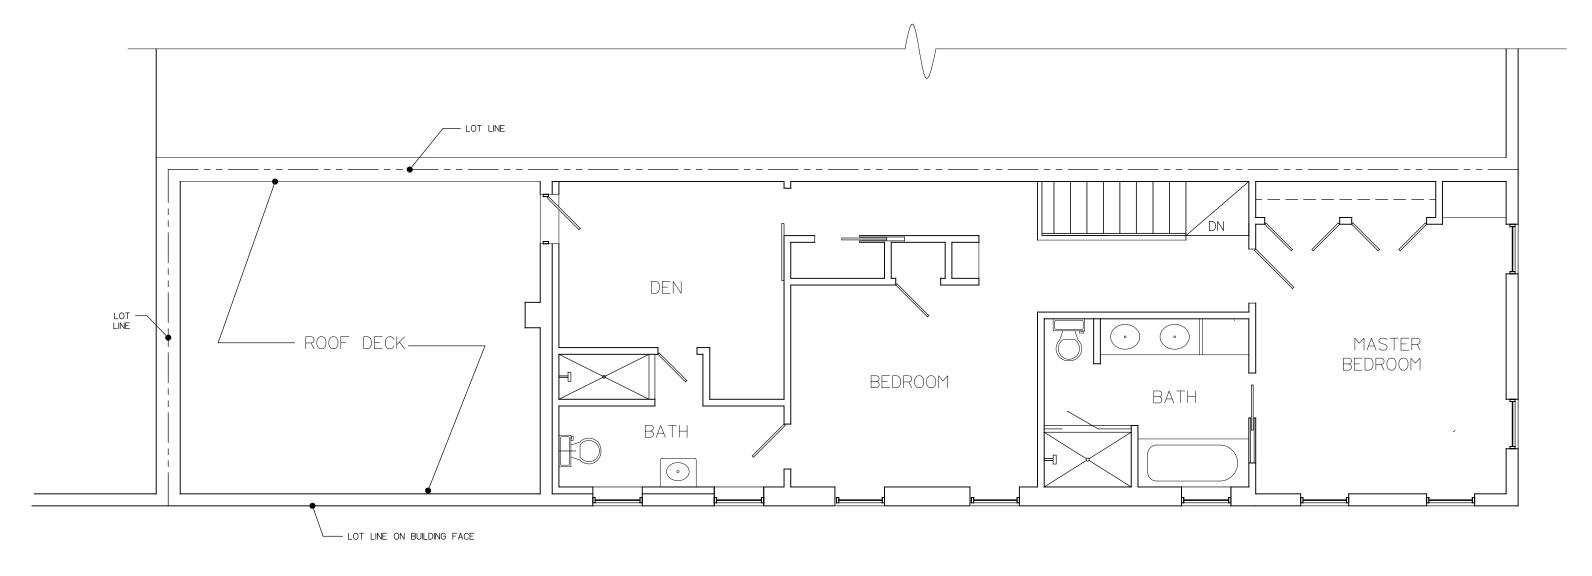

1500 D ST SE

PROPOSED SITE PLAN

LOT 40, SQUARE 1074

m\_ward\_@msn.com 202.253.9076

1500 D ST SE

LOT 40, SQUARE 1074

EXISTING SECOND FLOOR PLAN

m\_ward\_@msn.com 202.253.9076